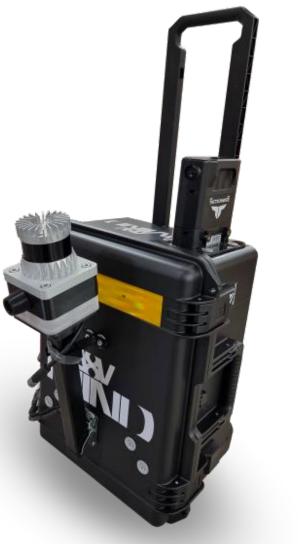

## **MOBILE INTRUSION DETECTION SYSTEM**

FEATURES OF A8V MIND.

PROTECTION

**COMPACT** AND **ROBUST** TRANSPORT CASE CONTAINING ALL THE NECESSARY ELECTRONICS AS WELL AS THE SOFTWARE APPLICATION WHICH INCORPORATES ALL THE DETECTION ALGORITHMS.

#### LASER TRANSMITTER AND DETECTOR

THE LASER IS ATTACHED TO A RIGID POLE AND PROTECTED AGAINST FALLS. IT ALLOWS FOR REAL-TIME DETECTION AND TRACKING OF **PEOPLE**, **ROLLING** OR **FLYING** OBJECTS (VEHICLE, **DRONE**, ETC.).

#### VIDEO

• • • •

THE DETECTOR HEAD HAS 4 FIXED CAMERAS THAT PROVIDE A VIEW IN ALL DIRECTIONS.

#### CONTROL AND TRANSMISSION

THE SUITCASE ALSO CONTAINS:

- A ROUTER TO ENSURE INTERCONNECTION OF ALL COMPONENTS AND PROVIDE A WIFI ACCESS POINT THAT CAN BE EXTENDED WITH A GSM COMMUNICATION MODULE FOR ALARM TRANSMISSION OVER A SECURE MOBILE NETWORK.
- A **RUGGED LAPTOP** FOR CONTROLLING THE ENTIRE SYSTEM.

#### **POWER SUPPLY**

A8V MIND IS **BATTERY-POWERED** WITH A CAPACITY RANGING FROM **12 TO 24 HOURS** AND MOUNTED ON A BRIDGE FOR **QUICK AND SAFE** REPLACEMENT.

### **MOBILE INTRUSION DETECTION SYSTEM**

MAIN COMPONENTS OF A8V MIND.