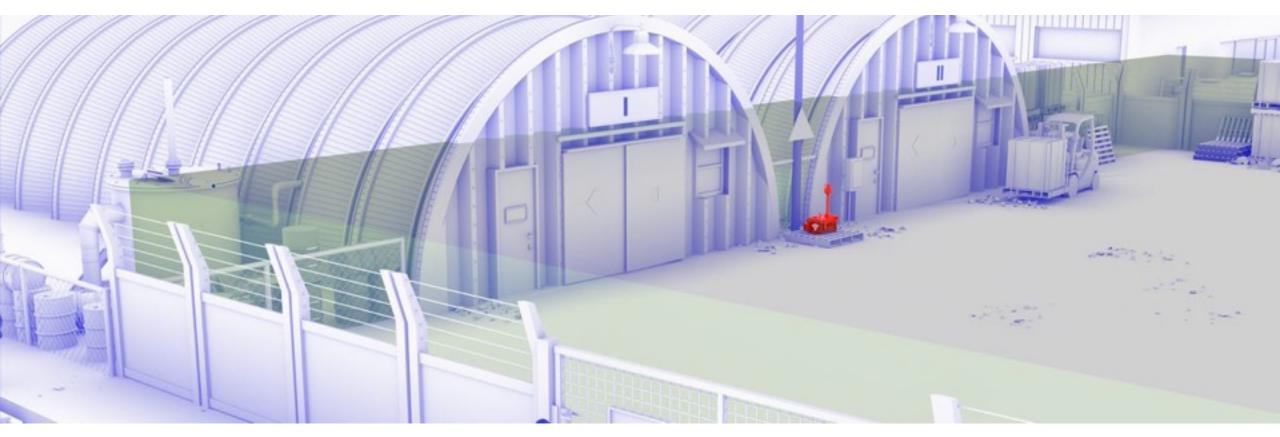

#### SURVEILLANCE OF A CHECKPOINT

UNIDENTIFIED VEHICLE
APPROACHING

 A8V MIND IN OPERATING POSITION MODE

APPROACHING UNIT

# **OPERATIONAL USE CASES** SURVEILLANCE OF A CHECKPOINT

UNIT IN DEFENSIVE POSITION (ALARM ACTIVATED)

MONITORING ON A MOBILE TABLET