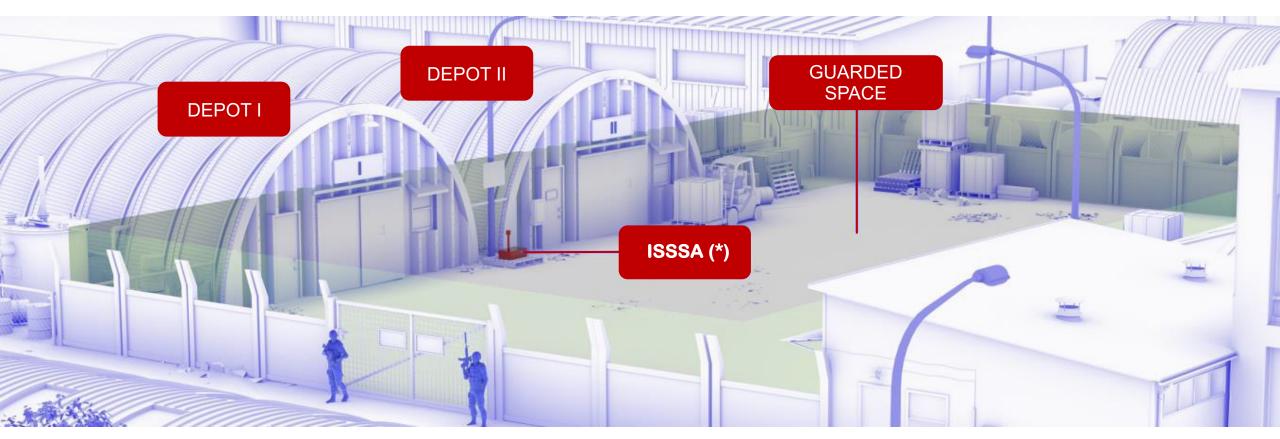

#### ABILITY TO DEFINE A SPECIFIC DETECTION ZONE WITHIN THE LASER SCANNING FIELD

(\*) OUR SOLUTION COMPOSED OF A8V MIND & SMART AUDIO DETECTOR

#### SURVEILLANCE OF SENSITIVE STORAGE FACILITIES

3-DIMENSIONAL DETECTION ZONE (LASER SCANNING FIELD)

SURVEILLANCE OF SENSITIVE STORAGE FACILITIES

INDOOR MONITORING