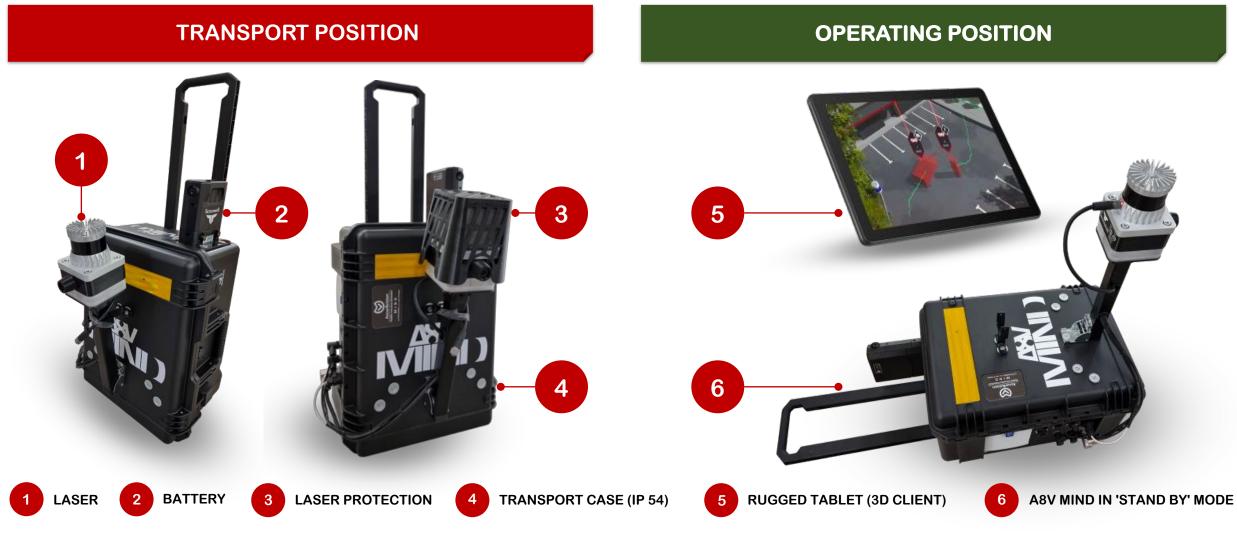

## **MOBILE INTRUSION DETECTION SYSTEM**

FEATURES OF A8V MIND.

PROTECTION

**COMPACT** AND **ROBUST** TRANSPORT CASE CONTAINING ALL THE NECESSARY ELECTRONICS AS WELL AS THE SOFTWARE APPLICATION WHICH INCORPORATES ALL THE DETECTION ALGORITHMS.

#### LASER TRANSMITTER AND DETECTOR

THE LASER IS ATTACHED TO A RIGID POLE AND PROTECTED AGAINST FALLS. IT ALLOWS FOR REAL-TIME DETECTION AND TRACKING OF **PEOPLE**, **ROLLING** OR **FLYING** OBJECTS (VEHICLE, **DRONE**, ETC.).

#### VIDEO

• • • •

THE DETECTOR HEAD HAS 4 FIXED CAMERAS THAT PROVIDE A VIEW IN ALL DIRECTIONS.

#### CONTROL AND TRANSMISSION

THE SUITCASE ALSO CONTAINS:

- A ROUTER TO ENSURE INTERCONNECTION OF ALL COMPONENTS AND PROVIDE A WIFI ACCESS POINT THAT CAN BE EXTENDED WITH A GSM COMMUNICATION MODULE FOR ALARM TRANSMISSION OVER A SECURE MOBILE NETWORK.
- A **RUGGED LAPTOP** FOR CONTROLLING THE ENTIRE SYSTEM.

#### **POWER SUPPLY**

A8V MIND IS **BATTERY-POWERED** WITH A CAPACITY RANGING FROM **12 TO 24 HOURS** AND MOUNTED ON A BRIDGE FOR **QUICK AND SAFE** REPLACEMENT.

### **MOBILE INTRUSION DETECTION SYSTEM**

MAIN COMPONENTS OF A8V MIND.