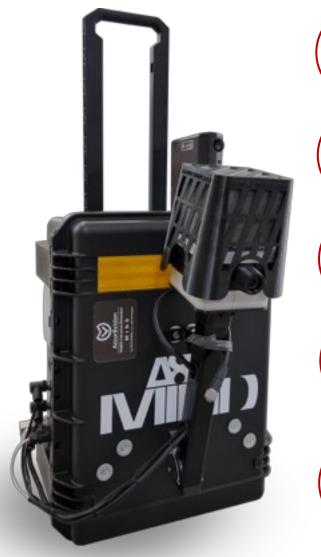

## **MOBILE INTRUSION DETECTION SYSTEM**

FEATURES OF A8V MIND.

PROTECTION

**COMPACT** AND **ROBUST** TRANSPORT CASE CONTAINING ALL THE NECESSARY ELECTRONICS AS WELL AS THE SOFTWARE APPLICATION WHICH INCORPORATES ALL THE DETECTION ALGORITHMS.

#### LASER TRANSMITTER AND DETECTOR

THE LASER IS ATTACHED TO A RIGID POLE AND PROTECTED AGAINST FALLS. IT ALLOWS FOR REAL-TIME DETECTION AND TRACKING OF **PEOPLE**, **ROLLING** OR **FLYING** OBJECTS (VEHICLE, **DRONE**, ETC.).

#### VIDEO

• • • •

THE DETECTOR HEAD HAS 4 FIXED CAMERAS THAT PROVIDE A VIEW IN ALL DIRECTIONS.

#### CONTROL AND TRANSMISSION

THE SUITCASE ALSO CONTAINS:

- A ROUTER TO ENSURE INTERCONNECTION OF ALL COMPONENTS AND PROVIDE A WIFI ACCESS POINT THAT CAN BE EXTENDED WITH A GSM COMMUNICATION MODULE FOR ALARM TRANSMISSION OVER A SECURE MOBILE NETWORK.
- A **RUGGED LAPTOP** FOR CONTROLLING THE ENTIRE SYSTEM.

#### **POWER SUPPLY**

A8V MIND IS **BATTERY-POWERED** WITH A CAPACITY RANGING FROM **12 TO 24 HOURS** AND MOUNTED ON A BRIDGE FOR **QUICK AND SAFE** REPLACEMENT.

### **MOBILE INTRUSION DETECTION SYSTEM**

MAIN COMPONENTS OF A8V MIND.