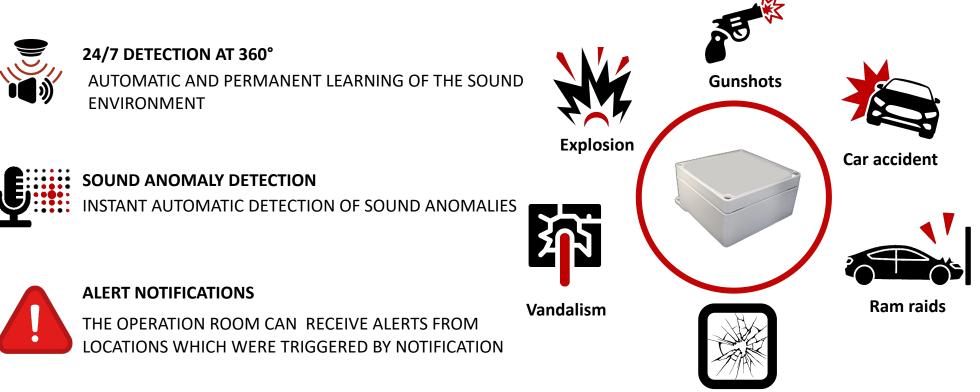

#### AN OUTSTANDING DETECTION ALGORITHM

AN IMMEDIATE PREDICTIVE MODEL ALERTS IN REAL TIME WHEN AN UNEXPECTED SOUND EVENT OCCURS: GUNSHOT, EXPLOSION, COLLISION, BREAKING WINDOW, BREAK-IN BY DRILLING OR CUTTING, VANDALISM.

**Glass Breakage** 

(\*) ARTIFICIAL INTELLIGENCE

#### **INDOOR & OUTDOOR**

THE 360° MONITORED AREA IS DIVIDED INTO 12 DETECTION ZONES (+1 AT THE FOOT). EACH CORRESPONDS TO A NOTIFICATION

MONITORS THE SOUND ACTIVITY OF THE AREA WHERE IT HAS BEEN INSTALLED. IT CONTINUOUSLY AND AUTOMATICALLY ADAPTS TO THE SOUND ENVIRONMENT: DAY/NIGHT, PEAK HOURS, WEATHER CONDITIONS, EVENTS, ROADWORKS, ETC.