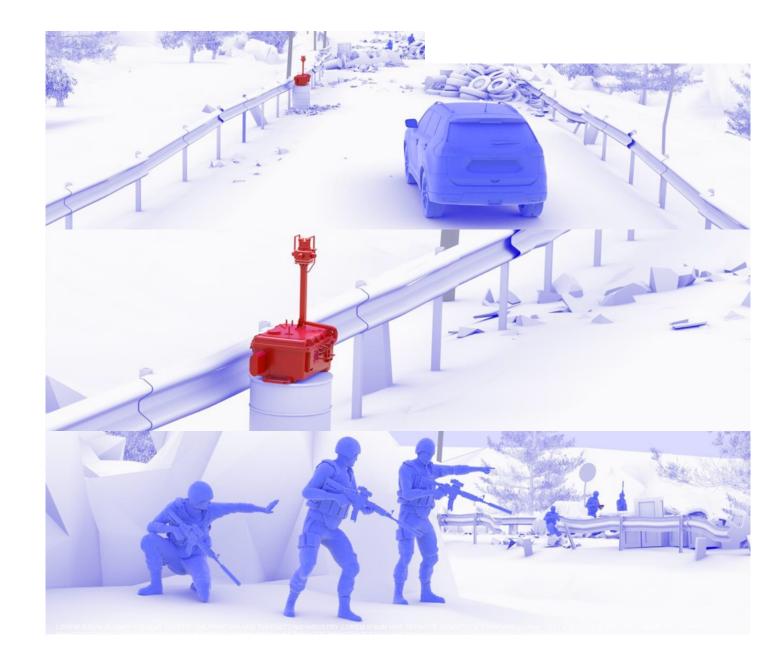

#### SURVEILLANCE OF A CHECKPOINT

OUR SOLUTION IS UTILIZED WHENEVER THERE IS A NEED TO SECURE A PARTICULAR AREA WITHIN A VERY SHORT PERIOD OF TIME, WHILE ALSO PROVIDING HIGHLY PRECISE INFORMATION IN THE EVENT OF ANY BREACH OR VIOLATION OF THE MONITORED ZONE.

INIDENTIFIED VEHIC

CHECKPOINT

NIDENTIFIED VEHICL APPROACHING

ISSSA (\*)

OUR SOLUTION CAN BE USED TO PROTECT:

- MILITARY SITES OR SENSITIVE STORAGE FACILITIES
- FIXED OR MOBILE CHECKPOINTS
- STATIONARY MILITARY VEHICLES
- COMBAT **AIRCRAF**T, AND SO ON.

(\*) OUR SOLUTION COMPOSED OF A8V MIND & SMART AUDIO DETECTOR

UNIT