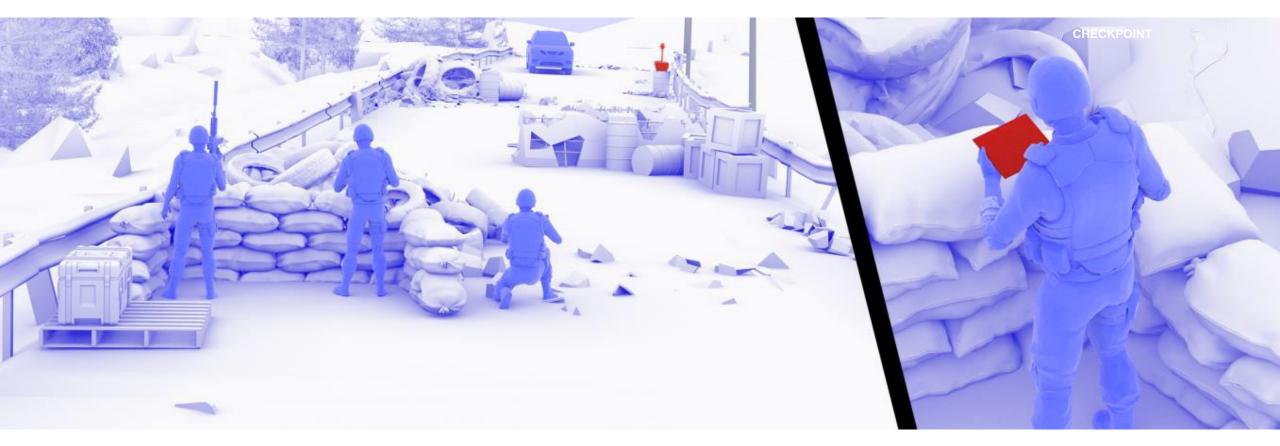

#### SURVEILLANCE OF A CHECKPOINT

UNIDENTIFIED VEHICLE
APPROACHING

 A8V MIND IN OPERATING POSITION MODE

APPROACHING UNIT

# **OPERATIONAL USE CASES** SURVEILLANCE OF A CHECKPOINT

UNIT IN DEFENSIVE POSITION (ALARM ACTIVATED)

MONITORING ON A MOBILE TABLET