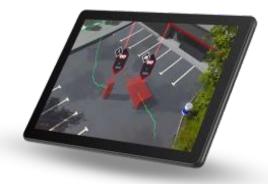

# **OPERATIONAL USE CASES** SURVEILLANCE OF A CHECKPOINT

UNIT IN DEFENSIVE POSITION (ALARM ACTIVATED)

MONITORING ON A MOBILE TABLET